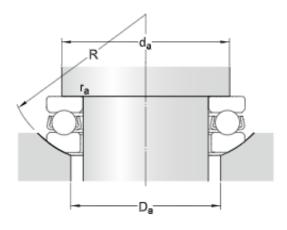

فروشگاه کالا مىنعتى www.kalasanati.com کالا منعتى تنها یک فروشگاه نیست! آموز ش، انتخاب، خرید

| d <sub>a</sub> min. 81 mm | Abutment diameter shaft   |
|---------------------------|---------------------------|
| D <sub>;</sub> max. 78 mm | Abutment diameter housing |
| r <sub>a</sub> max. 1 mm  | Fillet radius             |