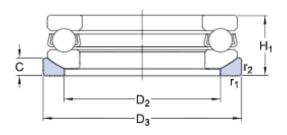

## DIMENSIONS

| d                | 60 mm     | Bore diameter                           |
|------------------|-----------|-----------------------------------------|
| D                | 95 mm     | Outside diameter                        |
| Н                | 28 mm     | Height                                  |
| $H_1$            | 31 mm     | Height bearing including seat washer    |
| d <sub>1</sub>   | ≈95 mm    | Outside diameter shaft washer           |
| $D_1$            | ≈62 mm    | Inner diameter housing washer           |
| $D_2$            | 78 mm     | Inner diameter sphered seat washer      |
| D3               | 100<br>mm | Outside diameter sphered housing washer |
| С                | 9 mm      | Height sphered housing washer           |
| R                | 72 mm     | Radius sphered housing washer           |
| S                | 32.5 mm   | Centre height housing washer sphere     |
| r <sub>1,2</sub> | min.1 mm  | Chamfer dimension washer                |