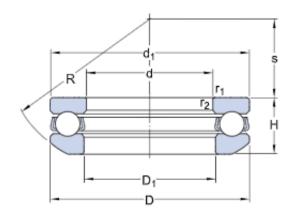

## DIMENSIONS

| d                | 60 mm     | Bore diameter                           |
|------------------|-----------|-----------------------------------------|
| D                | 95 mm     | Outside diameter                        |
| Н                | 28 mm     | Height                                  |
| $H_1$            | 31 mm     | Height bearing including seat washer    |
| d <sub>1</sub>   | ≈95 mm    | Outside diameter shaft washer           |
| $D_1$            | ≈62 mm    | Inner diameter housing washer           |
| $D_2$            | 78 mm     | Inner diameter sphered seat washer      |
| D3               | 100<br>mm | Outside diameter sphered housing washer |
| С                | 9 mm      | Height sphered housing washer           |
| R                | 72 mm     | Radius sphered housing washer           |
| S                | 32.5 mm   | Centre height housing washer sphere     |
| r <sub>1,2</sub> | min.1 mm  | Chamfer dimension washer                |